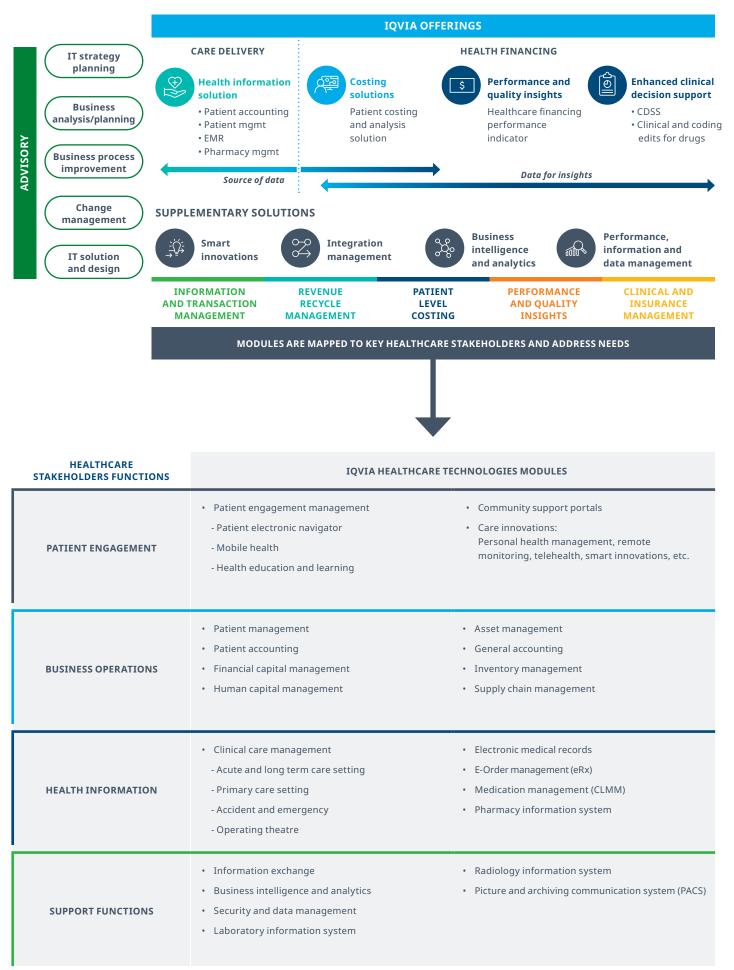

IQVIA healthcare technology capabilities and offerings are designed to be flexible and coupled to create an ecosystem of healthcare technology, meeting technology expectations across various healthcare services and settings.