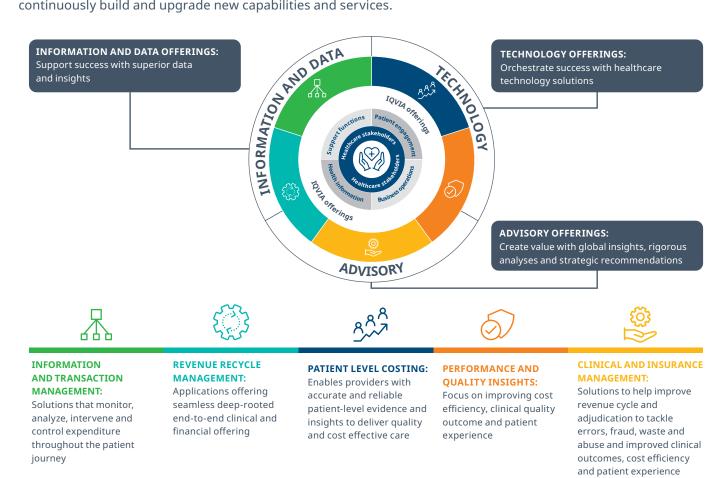

## **IQVIA CAPABILITIES AND OFFERINGS**

From digital offerings, advisory and planning to execution, we bring big-picture understanding and domain know-how to everything we offer. With these insights, we help our clients navigate the new technology wave to continuously build and upgrade new capabilities and services.

IQVIA healthcare technology capabilities and offerings are designed to be flexible and coupled to create an ecosystem of healthcare technology, meeting technology expectations across various healthcare services and settings.