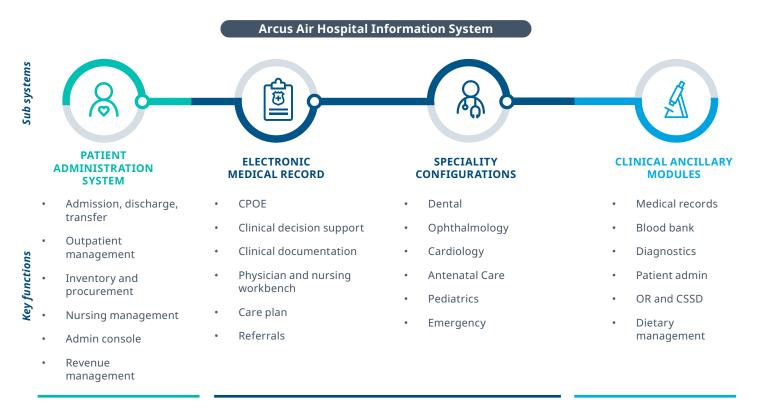

## **IQVIA Hospital Information System**

# Arcus Air<sup>™</sup> unifies the entire hospital network as a powerful communication and collaboration platform that can be utilized by all stakeholders involved in patient care.

Along with increasing cost pressures, hospitals with no Hospital Information System (HIS) face challenges around operation leakage, paper-based work and medication errors. However, hospitals with existing HIS Technology also face challenges.

Arcus Air is a comprehensive, highly configurable, unified system that provides hospitals with the tools for improved clinical tasks and patient administration.

### WHY ARCUS AIR

## A SINGLE UNIFIED SYSTEM

with modules ready to be deployed as needed, for administrative, departmental and clinical team

#### PROVEN AS A SPECIALIST CARE SOLUTION

with the ability to work within clearly defined and effective clinical pathways

## TEMPLATE-DRIVEN DESIGN

that is highly customizable and ready to adapt to individual processes and specialist needs

## 

without dependency on third party applications

## **RESPONSIVE GUI**

User friendly, fast and responsive GUI using AngularJS and HTML5

### FLEXIBLE, SCALABLE AND FAST TO DEPLOY

configurations that are tailored for the hospital or network of hospitals