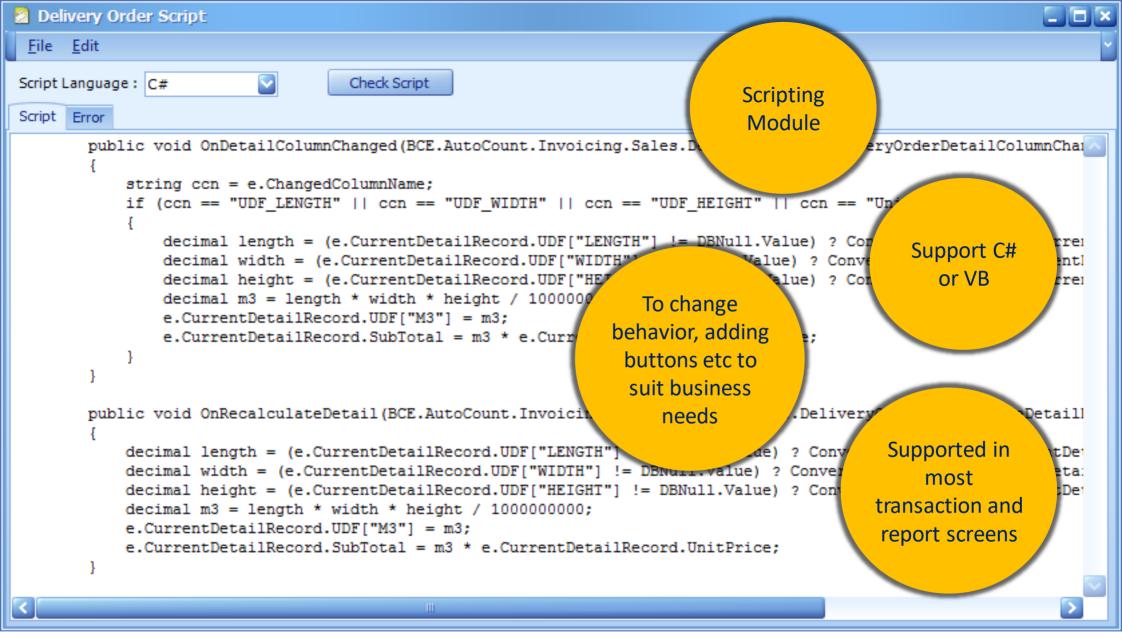

e Layout**





# **Report Layout**







# **Price Control**

## **Price Color**



#### Color Indication

- Show Below Minimum Sale Price Color Indication
- Show Above Maximum Sale Price Color Indication
- Show Below Minimum Purchase Price Color Indication
- Show Above Maximum Purchase Price Color Indication



|   | Item Code | Description | Qty | Unit Price | Total  | E |
|---|-----------|-------------|-----|------------|--------|---|
|   | KAYU      | KAYU        | 1   | 200.00     | 200.00 |   |
| > | KAYU      | KAYU        | 1   | 50.00      | 50.00  |   |
|   | KAYU      | KAYU        | 1   | 5.00       | 5.00   |   |

## **Price Book**





# **Price Change**





### **Price Rules**







# Scalable & Extensible

#### **User Defined Field Maintenance**





Window Window











# Others / Special Mention

#### Recurrence





### **Multi-Account Books**





# **Optional Year End**





# **Stock Assembly**





# **Multi-Dimensional Reports**













# Thank You!