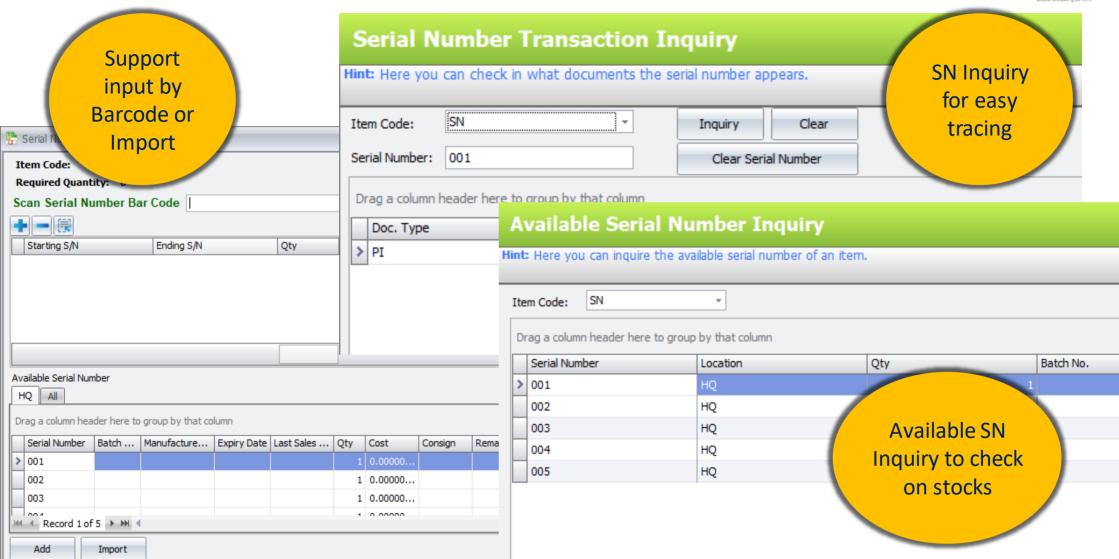

order Level and < Normal Level |                 |                                       | Low Level        | Instant Info in |
| When Stock Qty >= Normal Qty and <= Max Qty        |                 |                                       | Healthy Level    | transactions    |
| When Stock Qty > Max Qty                           |                 |                                       | High Level       |                 |

## **Stock Report**



Stock Item Listing

Documents / Transactions Listing

Stock Card Report

Stock Balance Report

**Stock Movement Report** 

Stock Status Report

Stock Item Profit Margin

Stock Aging

Reorder Advice

**Inventory Physical Worksheet** 

**Document Item Transaction Listing** 

## **Item Package**





#### **Item Batch**





#### Item Serial No.





### **Stock Location**







# Purchase & Invoicing

## **Sales Flow**





## **Purchase Flow**





## **Document / Transactions**





### **Cash Sale**







## Reports



Documents / Transactions Listing

Top & Bottom Sales / Purchase Analysis Report

Monthly Sales / Purchase Analysis
Report

Price History Report

Sales / Purchase Analysis by Document Report Customer / Supplier Price List Report

Profit & Loss by Document Report

Sales Agent Contribution Report

## **Posting**



Sales & Purchase

Stock / Inventory

Accounts – GL, AR, AP

#### **Automatic and Real Time Posting**

#### Posting account by:

- 1. Default Setting
- 2. Item Group
- 3. Debtor / Creditor
- 4. User Defined

#### **Description posting:**

- 1. Document Description
- 2. Detail Description
- 3. Double Entry