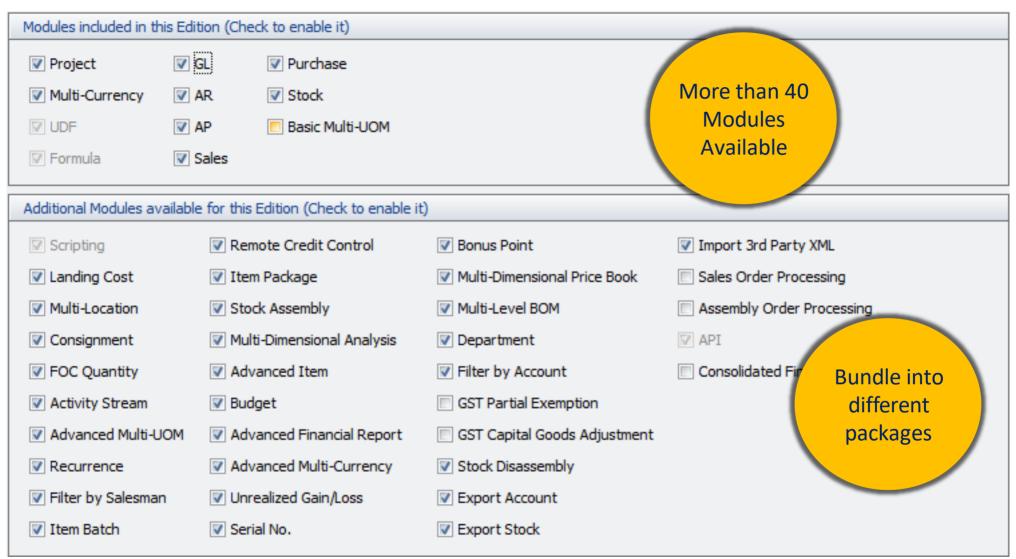

utoCount Solutions**

By Jae Sen

Account | Billing | Stock | POS | Payroll





ISV/Software Solutions





## Introduction



## **Major Business Applications**



An ultimate accounting software & inventory solution

autocount®



Point Of Sales software for your retail business

#### Introduction



- More than just an Accounting System
- Local Hosting
- Microsoft SQL Server Database Engine
- Support unlimited users, depending on server capabilities
- Minimum requirement: Windows 8 and above & .Net Framework 4.8



## Highlights of AutoCount Accounting



Integrated Modules



Accounting



Inventory Control



Purchase & Invoicing



Security & Access Rights



Flexible Layouts and Designs



**Price Control** 



Scalable & Extensible



## **Integrated Modules**

### **Modules**







# Accounting

### **GL** Module





### **Chart of Account**





## **GL** Reports



| View Transaction Summary           | Journal of Transaction Report            | Trial Balance, Balance Sheet       |  |  |
|------------------------------------|------------------------------------------|------------------------------------|--|--|
| Ledger Report                      | Bank Book Analysis                       | Profit and Loss Statement          |  |  |
| Receipt & Payment Report           | Depreciation & NBV Report                | Transactional Profit & Loss Report |  |  |
| Cash Transaction & Journal Listing | Sales Agent Expenses Report              | Account Details Report             |  |  |
| Cheque / Return Cheque Listing     | Cash Flow Statement & Forecast<br>Report | M