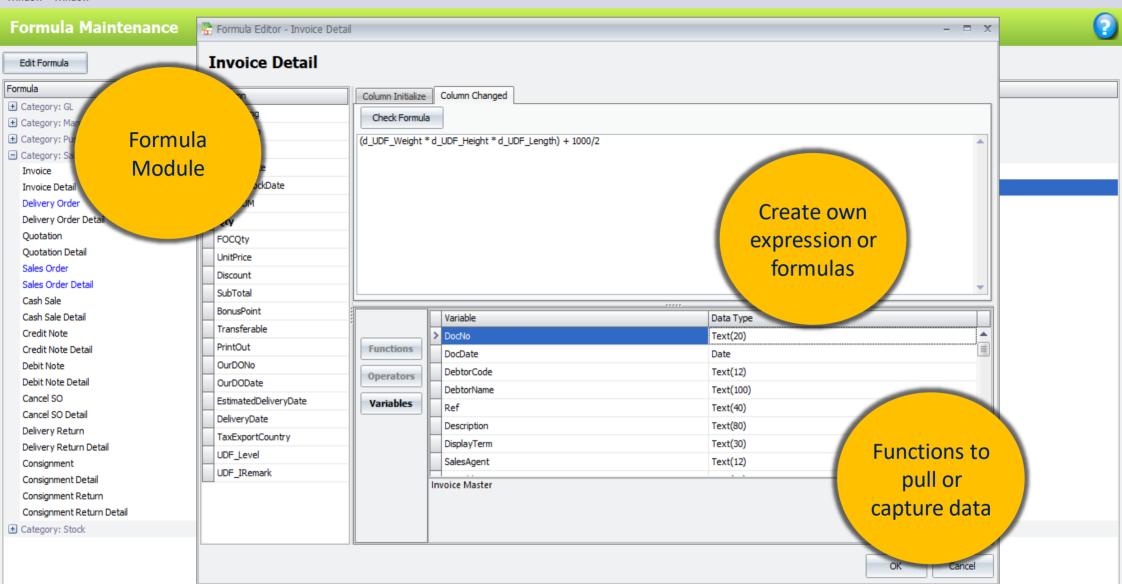

zable Layout**





# **Report Layout**







# **Price Control**

## **Price Color**



#### Color Indication

- Show Below Minimum Sale Price Color Indication
- Show Above Maximum Sale Price Color Indication
- Show Below Minimum Purchase Price Color Indication
- Show Above Maximum Purchase Price Color Indication



|   | Item Code | Description | Qty | Unit Price | Total  | E |
|---|-----------|-------------|-----|------------|--------|---|
|   | KAYU      | KAYU        | 1   | 200.00     | 200.00 |   |
| > | KAYU      | KAYU        | 1   | 50.00      | 50.00  |   |
|   | KAYU      | KAYU        | 1   | 5.00       | 5.00   |   |

## **Price Book**





# **Price Change**





### **Price Rules**







# Scalable & Extensible

#### **User Defined Field Maintenance**





Window Window











# Others / Special Mention

#### Recurrence





### **Multi-Account Books**





# **Optional Year End**





# **Stock Assembly**





# **Multi-Dimensional Reports**













# Thank You!