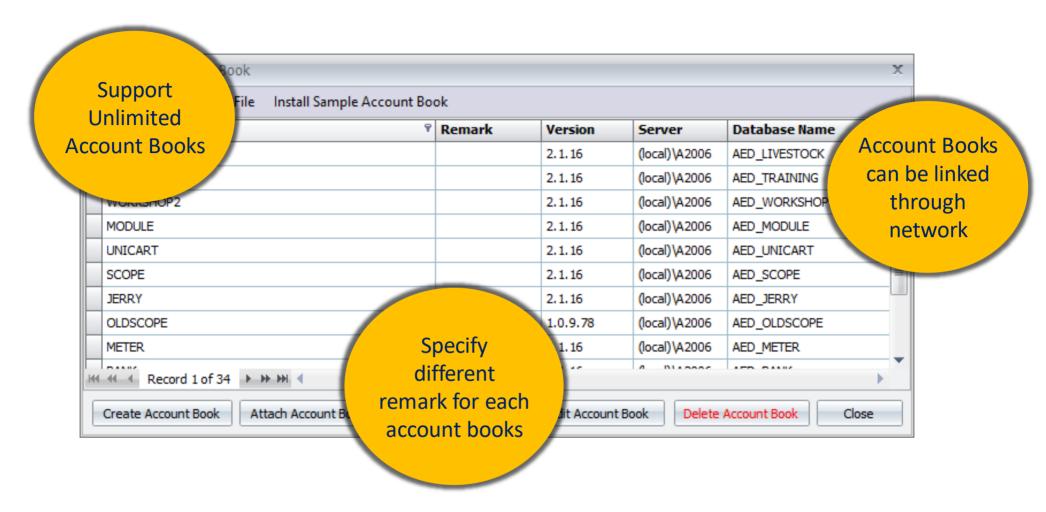

#### Color Indication

- Show Below Minimum Sale Price Color Indication
- Show Above Maximum Sale Price Color Indication
- Show Below Minimum Purchase Price Color Indication
- Show Above Maximum Purchase Price Color Indication



|   | Item Code | Description | Qty | Unit Price | Total  | E |
|---|-----------|-------------|-----|------------|--------|---|
|   | KAYU      | KAYU        | 1   | 200.00     | 200.00 |   |
| > | KAYU      | KAYU        | 1   | 50.00      | 50.00  |   |
|   | KAYU      | KAYU        | 1   | 5.00       | 5.00   |   |

## **Price Book**





# **Price Change**





### **Price Rules**







# Scalable & Extensible

#### **User Defined Field Maintenance**





Window Window











# Others / Special Mention

#### Recurrence





### **Multi-Account Books**





# **Optional Year End**





# **Stock Assembly**





# **Multi-Dimensional Reports**













# Thank You!