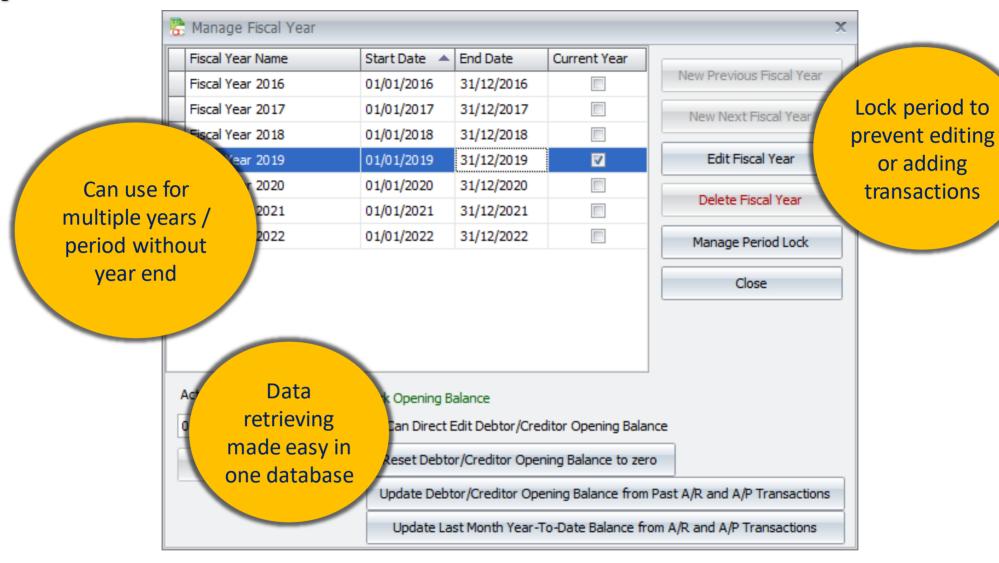

Below Minimum Sale Price Color Indication
- Show Above Maximum Sale Price Color Indication
- Show Below Minimum Purchase Price Color Indication
- Show Above Maximum Purchase Price Color Indication



|   | Item Code | Description | Qty | Unit Price | Total  | E |
|---|-----------|-------------|-----|------------|--------|---|
|   | KAYU      | KAYU        | 1   | 200.00     | 200.00 |   |
| > | KAYU      | KAYU        | 1   | 50.00      | 50.00  |   |
|   | KAYU      | KAYU        | 1   | 5.00       | 5.00   |   |

## **Price Book**





# **Price Change**





### **Price Rules**







# Scalable & Extensible

#### **User Defined Field Maintenance**





Window Window











# Others / Special Mention

#### Recurrence





### **Multi-Account Books**





# **Optional Year End**





# **Stock Assembly**





# **Multi-Dimensional Reports**













# Thank You!