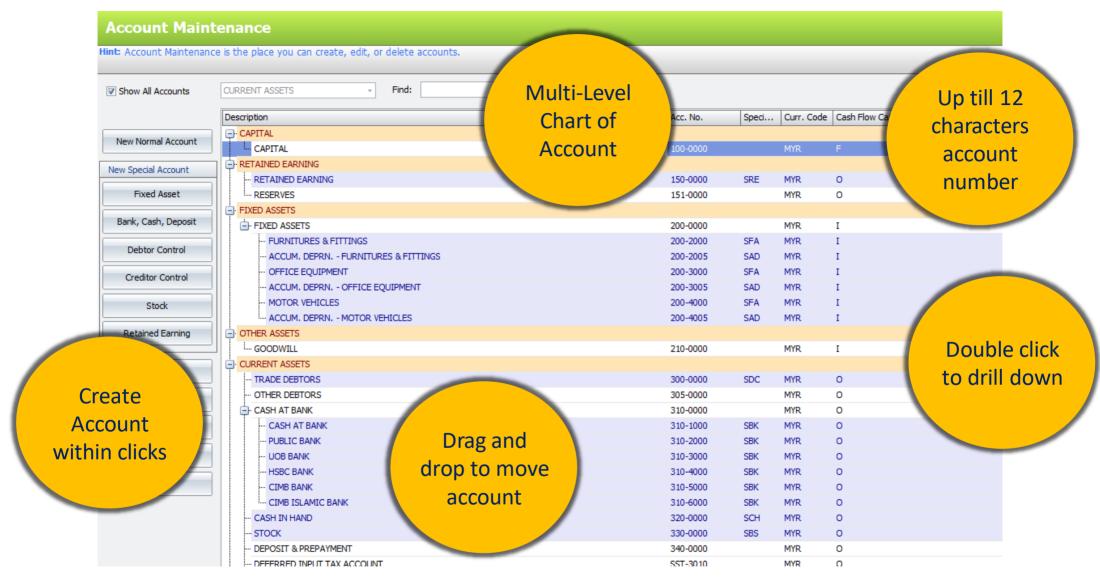

ayroll





ISV/Software Solutions





## Introduction



## **Major Business Applications**



An ultimate accounting software & inventory solution

autocount®



Point Of Sales software for your retail business

#### Introduction



- More than just an Accounting System
- Local Hosting
- Microsoft SQL Server Database Engine
- Support unlimited users, depending on server capabilities
- Minimum requirement: Windows 8 and above & .Net Framework 4.8



## Highlights of AutoCount Accounting



Integrated Modules



Accounting



Inventory Control



Purchase & Invoicing



Security & Access Rights



Flexible Layouts and Designs



**Price Control** 



Scalable & Extensible



## **Integrated Modules**

### **Modules**







# Accounting

### **GL** Module





### **Chart of Account**





## **GL** Reports



| View Transaction Summary           | Journal of Transaction Report            | Trial Balance, Balance Sheet       |  |  |
|------------------------------------|------------------------------------------|------------------------------------|--|--|
| Ledger Report                      | Bank Book Analysis                       | Profit and Loss Statement          |  |  |
| Receipt & Payment Report           | Depreciation & NBV Report                | Transactional Profit & Loss Report |  |  |
| Cash Transaction & Journal Listing | Sales Agent Expenses Report              | Account Details Report             |  |  |
| Cheque / Return Cheque Listing     | Cash Flow Statement & Forecast<br>Report | Multi-Dimensional Ledger Analysis  |  |  |

## **AR Module**





## *