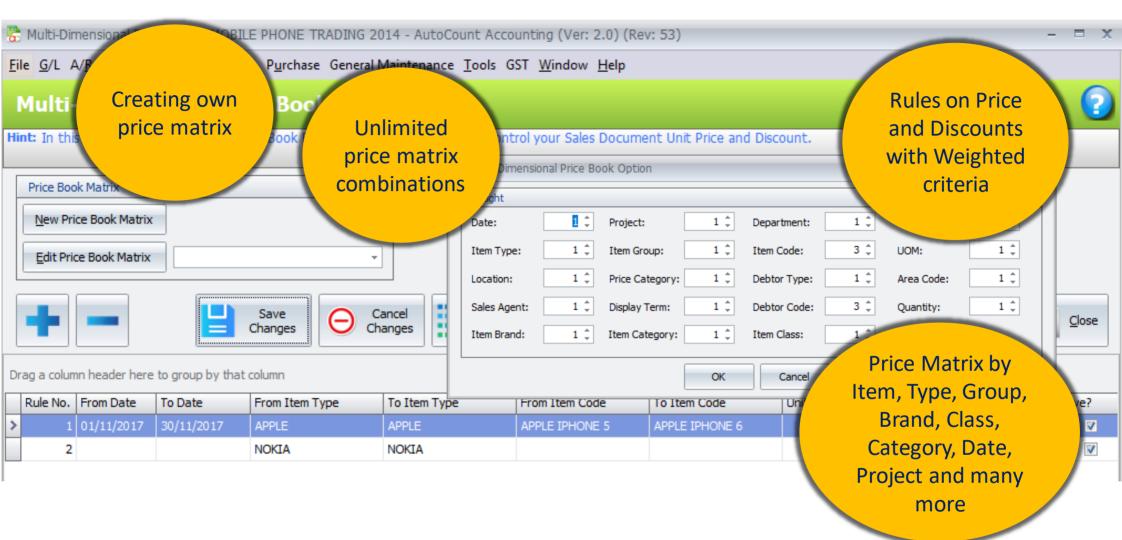

lexible Layouts & Designs

# **Grid Layout**





## **Document Layout**





# **Customizable Layout**





# **Report Layout**







# **Price Control**

## **Price Color**



#### Color Indication

- Show Below Minimum Sale Price Color Indication
- Show Above Maximum Sale Price Color Indication
- Show Below Minimum Purchase Price Color Indication
- Show Above Maximum Purchase Price Color Indication



|   | Item Code | Description | Qty | Unit Price | Total  | E |
|---|-----------|-------------|-----|------------|--------|---|
|   | KAYU      | KAYU        | 1   | 200.00     | 200.00 |   |
| > | KAYU      | KAYU        | 1   | 50.00      | 50.00  |   |
|   | KAYU      | KAYU        | 1   | 5.00       | 5.00   |   |

## **Price Book**





# **Price Change**





### **Price Rules**







# Scalable & Extensible

#### **User Defined Field Maintenance**





Window Window











# Others / Special Mention

#### Recurrence





### **Multi-Account Books**





# **Optional Year End**





# **Stock Assembly**





# **Multi-Dimensional Reports**













# Thank You!