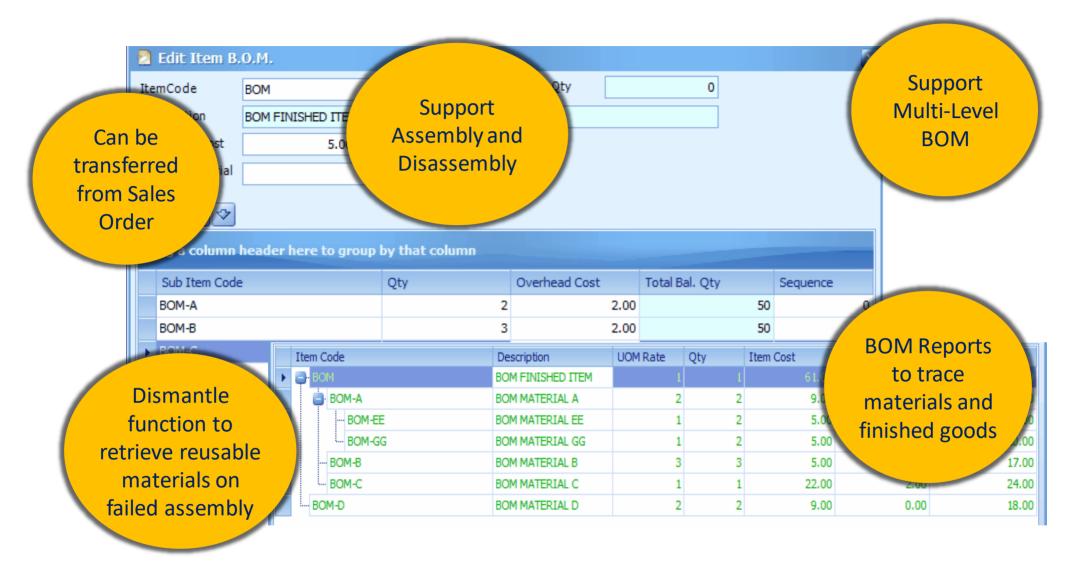

Color Indication
- Show Above Maximum Sale Price Color Indication
- Show Below Minimum Purchase Price Color Indication
- Show Above Maximum Purchase Price Color Indication



|   | Item Code | Description | Qty | Unit Price | Total  | E |
|---|-----------|-------------|-----|------------|--------|---|
|   | KAYU      | KAYU        | 1   | 200.00     | 200.00 |   |
| > | KAYU      | KAYU        | 1   | 50.00      | 50.00  |   |
|   | KAYU      | KAYU        | 1   | 5.00       | 5.00   |   |

## **Price Book**





# **Price Change**





### **Price Rules**







# Scalable & Extensible

#### **User Defined Field Maintenance**





Window Window











# Others / Special Mention

#### Recurrence





### **Multi-Account Books**





# **Optional Year End**





# **Stock Assembly**





# **Multi-Dimensional Reports**













# Thank You!