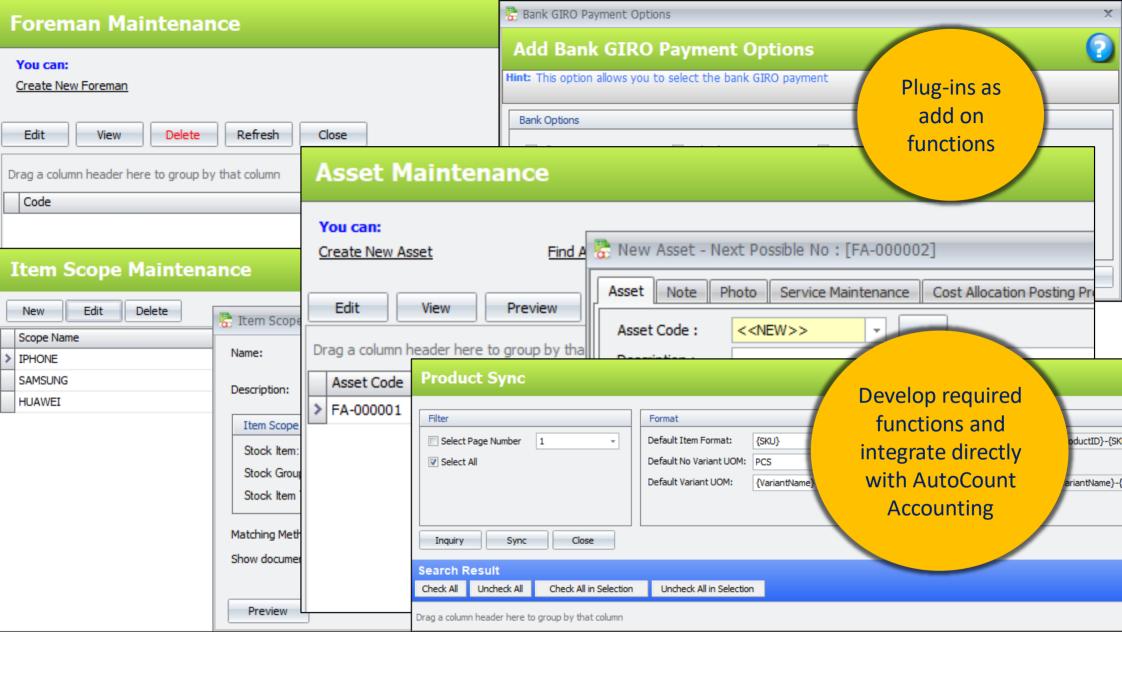

Layout**





# **Report Layout**







# **Price Control**

## **Price Color**



#### Color Indication

- Show Below Minimum Sale Price Color Indication
- Show Above Maximum Sale Price Color Indication
- Show Below Minimum Purchase Price Color Indication
- Show Above Maximum Purchase Price Color Indication



|   | Item Code | Description | Qty | Unit Price | Total  | E |
|---|-----------|-------------|-----|------------|--------|---|
|   | KAYU      | KAYU        | 1   | 200.00     | 200.00 |   |
| > | KAYU      | KAYU        | 1   | 50.00      | 50.00  |   |
|   | KAYU      | KAYU        | 1   | 5.00       | 5.00   |   |

## **Price Book**





# **Price Change**





### **Price Rules**







# Scalable & Extensible

#### **User Defined Field Maintenance**





Window Window











# Others / Special Mention

#### Recurrence





### **Multi-Account Books**





# **Optional Year End**





# **Stock Assembly**





# **Multi-Dimensional Reports**













# Thank You!