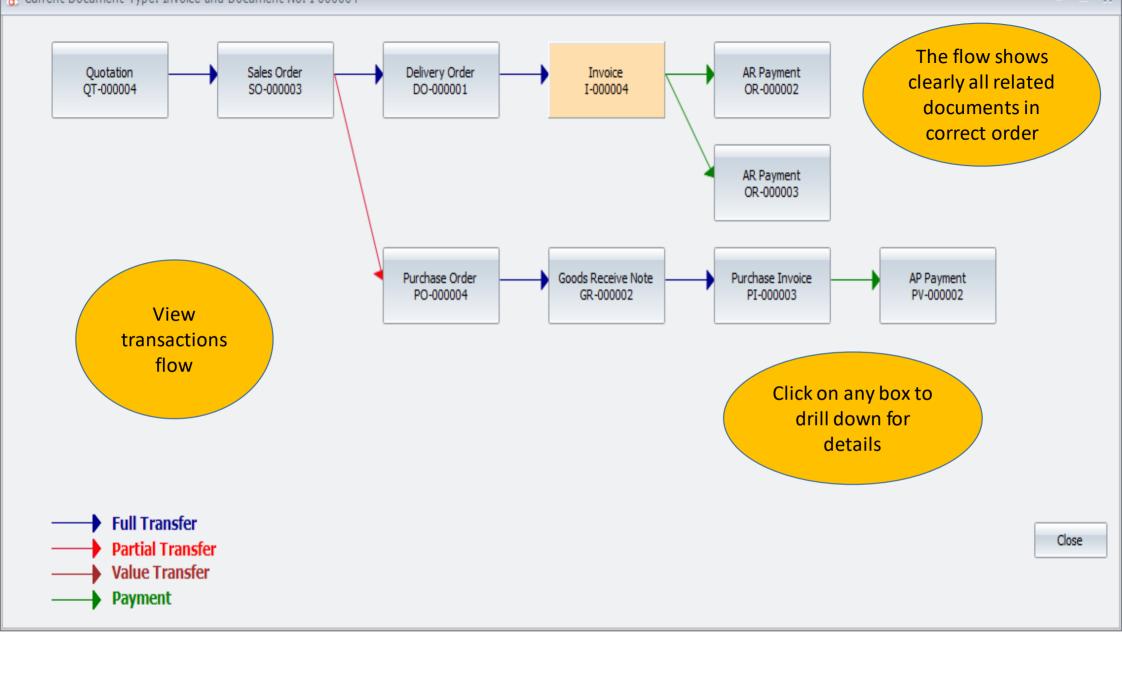

= Max Qty        |                 |                                       | Healthy Level    | transactions    |
| When Stock Qty > Max Qty                           |                 |                                       | High Level       |                 |

## **Stock Report**



Stock Item Listing

Documents / Transactions Listing

Stock Card Report

Stock Balance Report

**Stock Movement Report** 

Stock Status Report

Stock Item Profit Margin

Stock Aging

Reorder Advice

**Inventory Physical Worksheet** 

**Document Item Transaction Listing** 

## **Item Package**





#### **Item Batch**





#### Item Serial No.





### **Stock Location**







# Purchase & Invoicing

## **Sales Flow**





## **Purchase Flow**





## **Document / Transactions**





### **Cash Sale**







## Reports



Documents / Transactions Listing

Top & Bottom Sales / Purchase Analysis Report

Monthly Sales / Purchase Analysis
Report

Price History Report

Sales / Purchase Analysis by Document Report Customer / Supplier Price List Report

Profit & Loss by Document Report

Sales Agent Contribution Report

## **Posting**



Sales & Purchase

Stock / Inventory

Accounts – GL, AR, AP

#### **Automatic and Real Time Posting**

#### Posting account by:

- 1. Default Setting
- 2. Item Group
- 3. Debtor / Creditor
- 4. User Defined

#### **Description posting:**

- 1. Document Description
- 2. Detail Description
- 3. Double Entry Description

**Repost Capabilities** 



## **Security & Access Rights**

#### **Auto Save K.I.V**





## **Schedule Backups**





#### **Audit Trail**





## **