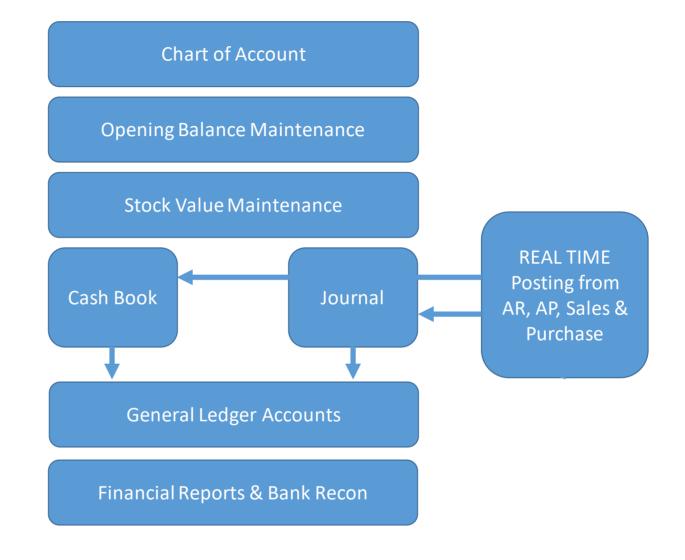

### **GL** Module

### **Chart of Account**

## **GL** Reports

| View Transaction Summary           | Journal of Transaction Report            | Trial Balance, Balance Sheet       |  |  |
|------------------------------------|------------------------------------------|------------------------------------|--|--|
| Ledger Report                      | Bank Book Analysis                       | Profit and Loss Statement          |  |  |
| Receipt & Payment Report           | Depreciation & NBV Report                | Transactional Profit & Loss Report |  |  |
| Cash Transaction & Journal Listing | Sales Agent Expenses Report              | Account Details Report             |  |  |
| Cheque / Return Cheque Listing     | Cash Flow Statement & Forecast<br>Report | Multi-Dimensional Ledger Analysis  |  |  |