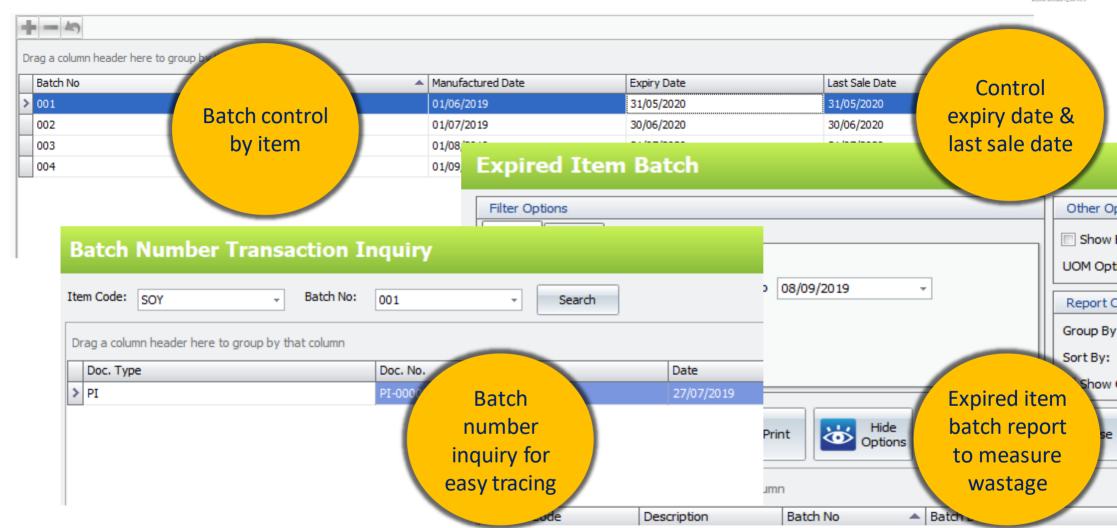

|
| When Stock Qty >= Reorder Level and < Normal Level |                 |                                       | Low Level        | Instant Info in |
| When Stock Qty >= Normal Qty and <= Max Qty        |                 |                                       | Healthy Level    | transactions    |
| When Stock Qty > Max Qty                           |                 |                                       | High Level       |                 |

## **Stock Report**



Stock Item Listing

Documents / Transactions Listing

Stock Card Report

Stock Balance Report

**Stock Movement Report** 

Stock Status Report

Stock Item Profit Margin

Stock Aging

Reorder Advice

**Inventory Physical Worksheet** 

**Document Item Transaction Listing** 

## **Item Package**





#### **Item Batch**





#### Item Serial No.





### **Stock Location**







# Purchase & Invoicing

## **Sales Flow**





## **Purchase Flow**





## **Document / Transactions**





### **Cash Sale**







## Reports



Documents / Transactions Listing

Top & Bottom Sales / Purchase Analysis Report

Monthly Sales / Purchase Analysis
Report

Price History Report

Sales / Purchase Analysis by Document Report Customer / Supplier Price List Report

Profit & Loss by Document Report

Sales Agent Contribution Report

## **Posting**



Sales & Purchase

Stock / Inventory

Accounts – GL, AR, AP

#### **Automatic and Real Time Posting**

#### Posting account by:

- 1. Default Setting
- 2. Item Group
- 3. Debtor / Creditor
- 4. User Defined

#### **Description posting:**

- 1. Document Description
- 2. Detail Desc