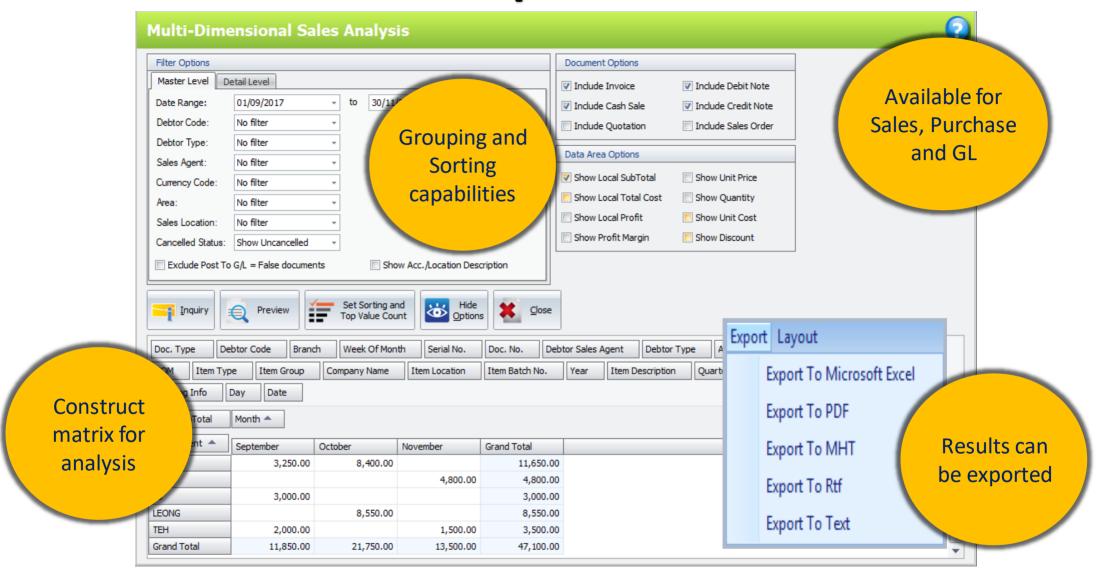

Sale Price Color Indication
- Show Below Minimum Purchase Price Color Indication
- Show Above Maximum Purchase Price Color Indication



|   | Item Code | Description | Qty | Unit Price | Total  | E |
|---|-----------|-------------|-----|------------|--------|---|
|   | KAYU      | KAYU        | 1   | 200.00     | 200.00 |   |
| > | KAYU      | KAYU        | 1   | 50.00      | 50.00  |   |
|   | KAYU      | KAYU        | 1   | 5.00       | 5.00   |   |

## **Price Book**





# **Price Change**





### **Price Rules**







# Scalable & Extensible

#### **User Defined Field Maintenance**





Window Window











# Others / Special Mention

#### Recurrence





### **Multi-Account Books**





# **Optional Year End**





# **Stock Assembly**





# **Multi-Dimensional Reports**













# Thank You!