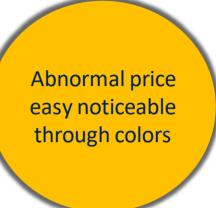

## **Price Color**

#### Color Indication

- Show Below Minimum Sale Price Color Indication
- Show Above Maximum Sale Price Color Indication
- Show Below Minimum Purchase Price Color Indication
- Show Above Maximum Purchase Price Color Indication