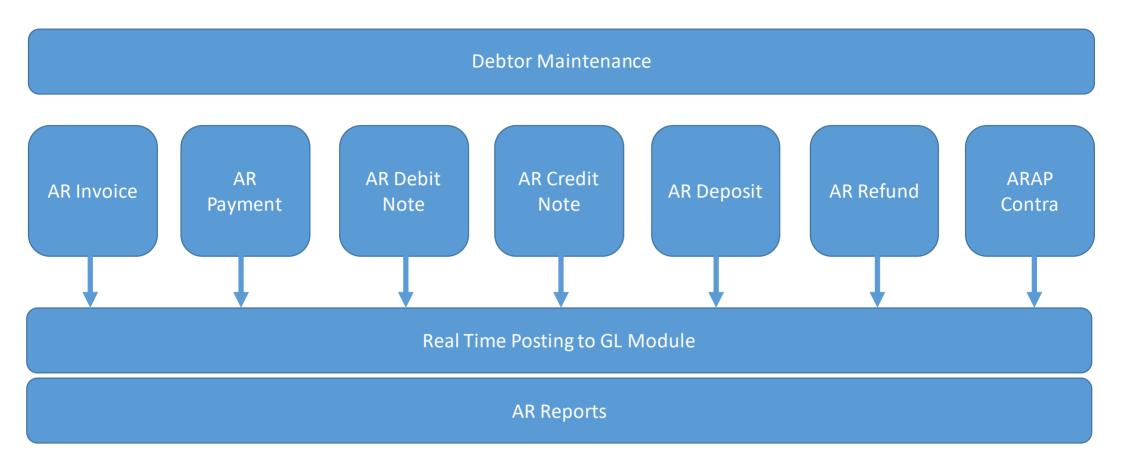

## **AR Module**

## **ARAP Reports**

Outstanding A/R Invoice Report

Outstanding A/R Deposit Report

**Debtor Aging Report** 

Debtor Aging By Agent Report

Debtor Balance Report

Debtor Statement Report

Debtor Collection Report

Debtor Collection by Agent Report

A/R Monthly Sales and Collection Analysis Report

A/R Analysis By Document Report

Overdue Letter Report

Commission by Collection Report

A/R Credit Note Analysis Report

A/R Debit Note Analysis Report