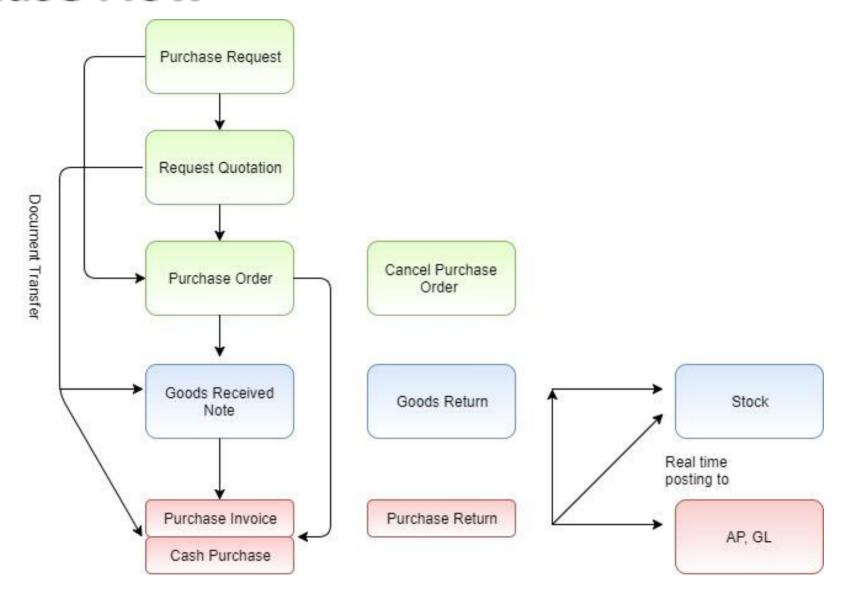

| Instant Info in |
| When Stock Qty >= Normal Qty and <= Max Qty        |                 |                                       | Healthy Level    | transactions    |
| When Stock Qty > Max Qty                           |                 |                                       | High Level       |                 |

## **Stock Report**



Stock Item Listing

Documents / Transactions Listing

Stock Card Report

Stock Balance Report

**Stock Movement Report** 

Stock Status Report

Stock Item Profit Margin

Stock Aging

Reorder Advice

**Inventory Physical Worksheet** 

**Document Item Transaction Listing** 

## **Item Package**





#### **Item Batch**





#### Item Serial No.





### **Stock Location**







# Purchase & Invoicing

## **Sales Flow**





## **Purchase Flow**





## **Document / Transactions**





### **Cash Sale**







## Reports



Documents / Transactions Listing

Top & Bottom Sales / Purchase Analysis Report

Monthly Sales / Purchase Analysis
Report

Price History Report

Sales / Purchase Analysis by Document Report Customer / Supplier Price List Report

Profit & Loss by Document Report

Sales Agent Contribution Report

## **Posting**



Sales & Purchase

Stock / Inventory

Accounts – GL, AR, AP

#### **Automatic and Real Time Posting**

#### Posting account by:

- 1. Default Setting
- 2. Item Group
- 3. Debtor / Creditor
- 4. User Defined

#### **Description posting:**

- 1. Document Description
- 2. Detail Description
- 3. Double Entry Description

**Repost Capabilities** 



## **Security & Access Rights**

#### **Auto Save K.I.V**