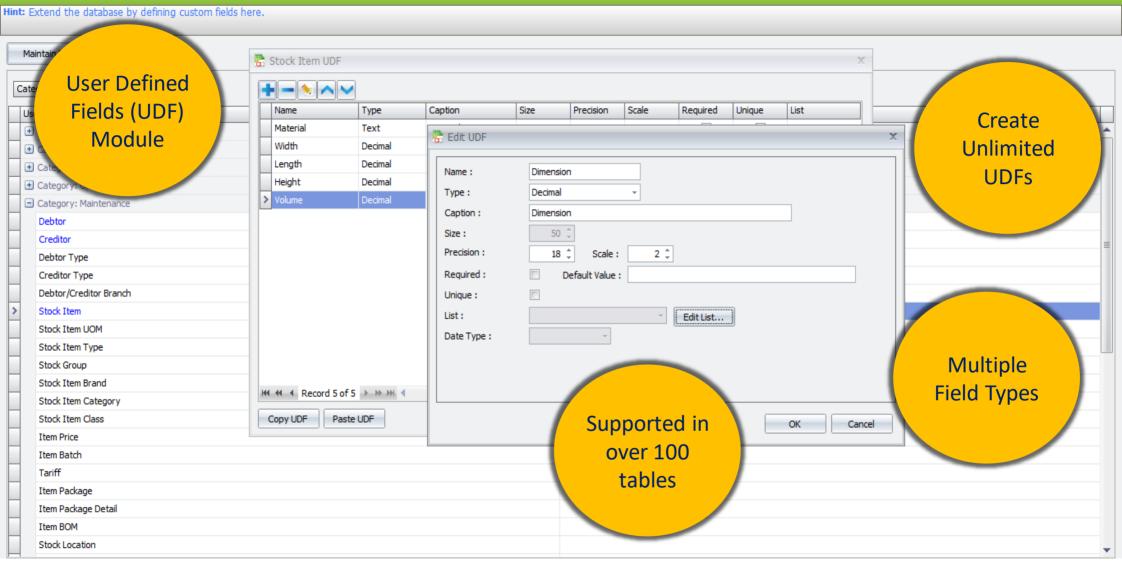

# **Customizable Layout**





# **Report Layout**







# **Price Control**

## **Price Color**



#### Color Indication

- Show Below Minimum Sale Price Color Indication
- Show Above Maximum Sale Price Color Indication
- Show Below Minimum Purchase Price Color Indication
- Show Above Maximum Purchase Price Color Indication



|   | Item Code | Description | Qty | Unit Price | Total  | E |
|---|-----------|-------------|-----|------------|--------|---|
|   | KAYU      | KAYU        | 1   | 200.00     | 200.00 |   |
| > | KAYU      | KAYU        | 1   | 50.00      | 50.00  |   |
|   | KAYU      | KAYU        | 1   | 5.00       | 5.00   |   |

## **Price Book**





# **Price Change**





### **Price Rules**







# Scalable & Extensible

#### **User Defined Field Maintenance**





Window Window











# Others / Special Mention

#### Recurrence





### **Multi-Account Books**





# **Optional Year End**





# **Stock Assembly**





# **Multi-Dimensional Reports**













# Thank You!