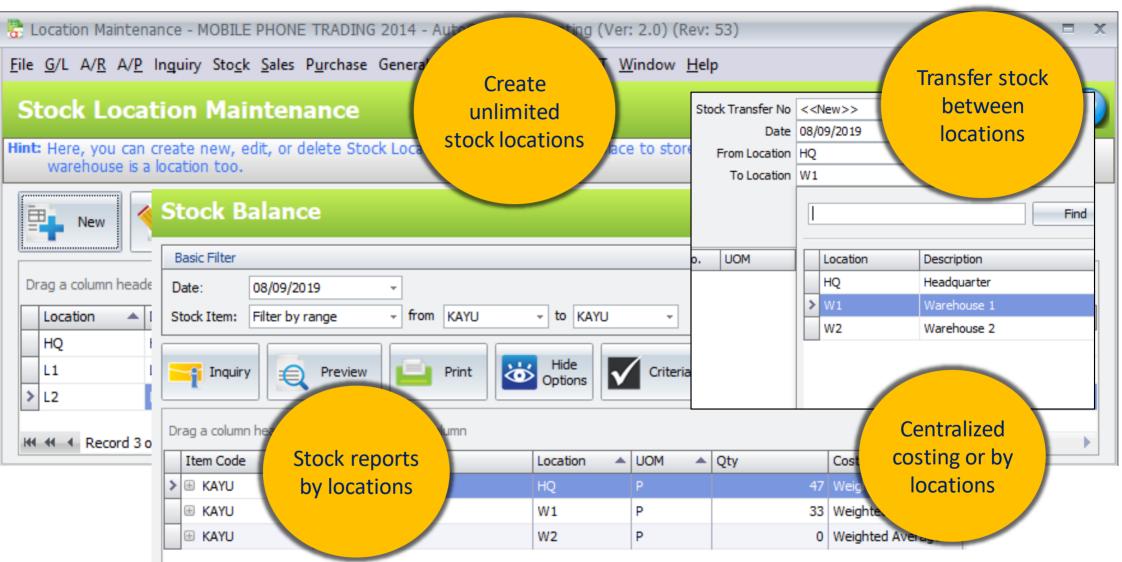

el |                 |                                       | Low Level        | Instant Info in |
| When Stock Qty >= Normal Qty and <= Max Qty        |                 |                                       | Healthy Level    | transactions    |
| When Stock Qty > Max Qty                           |                 |                                       | High Level       |                 |

## **Stock Report**



Stock Item Listing

Documents / Transactions Listing

Stock Card Report

Stock Balance Report

**Stock Movement Report** 

Stock Status Report

Stock Item Profit Margin

Stock Aging

Reorder Advice

**Inventory Physical Worksheet** 

**Document Item Transaction Listing** 

## **Item Package**





#### **Item Batch**





#### Item Serial No.





### **Stock Location**







# Purchase & Invoicing

## **Sales Flow**





## **Purchase Flow**





## **Document / Transactions**





### **Cash Sale**







## Reports



Documents / Transactions Listing

Top & Bottom Sales / Purchase Analysis Report

Monthly Sales / Purchase Analysis
Report

Price History Report

Sales / Purchase Analysis by Document Report Customer / Supplier Price List Report

Profit & Loss by Document Report

Sales Agent Contribution Report

## **Posting**



Sales & Purchase

Stock / Inventory

Accounts – GL, AR, AP

#### **Automatic and Real Time Posting**

#### Posting account by:

- 1. Default Setting
- 2. Item Group
- 3. Debtor / Creditor
- 4. User Defined

#### **Description posting:**

- 1. Document Description
- 2. Detail Description
- 3. Double Entry Description

**Repost Capabi