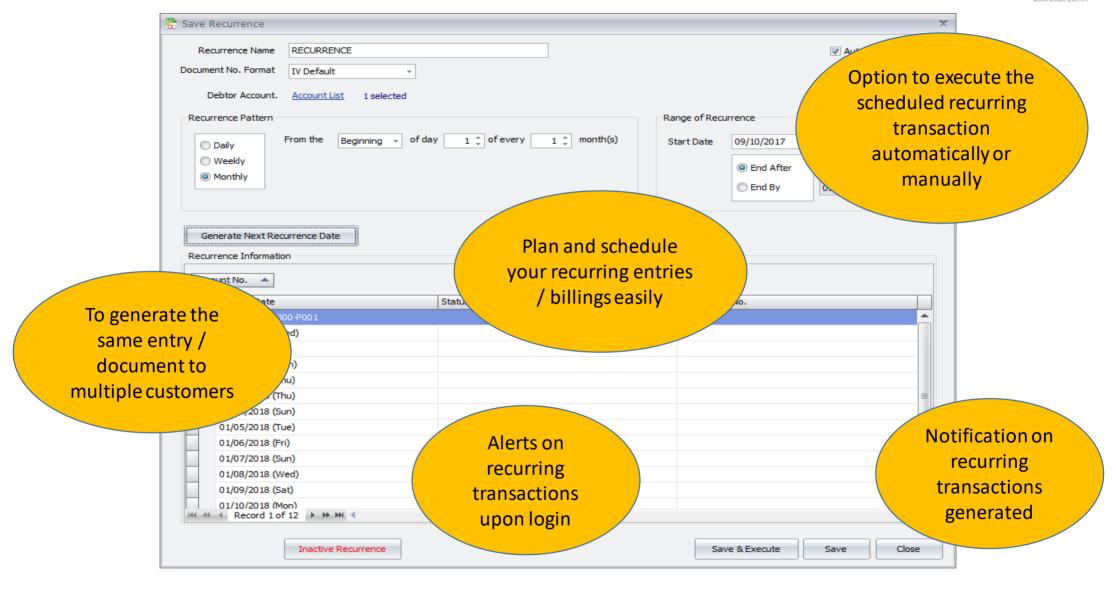

Control**

## **Price Color**



#### Color Indication

- Show Below Minimum Sale Price Color Indication
- Show Above Maximum Sale Price Color Indication
- Show Below Minimum Purchase Price Color Indication
- Show Above Maximum Purchase Price Color Indication



|   | Item Code | Description | Qty | Unit Price | Total  | E |
|---|-----------|-------------|-----|------------|--------|---|
|   | KAYU      | KAYU        | 1   | 200.00     | 200.00 |   |
| > | KAYU      | KAYU        | 1   | 50.00      | 50.00  |   |
|   | KAYU      | KAYU        | 1   | 5.00       | 5.00   |   |

## **Price Book**





# **Price Change**





### **Price Rules**







# Scalable & Extensible

#### **User Defined Field Maintenance**





Window Window











# Others / Special Mention

#### Recurrence





### **Multi-Account Books**





# **Optional Year End**





# **Stock Assembly**





# **Multi-Dimensional Reports**













# Thank You!