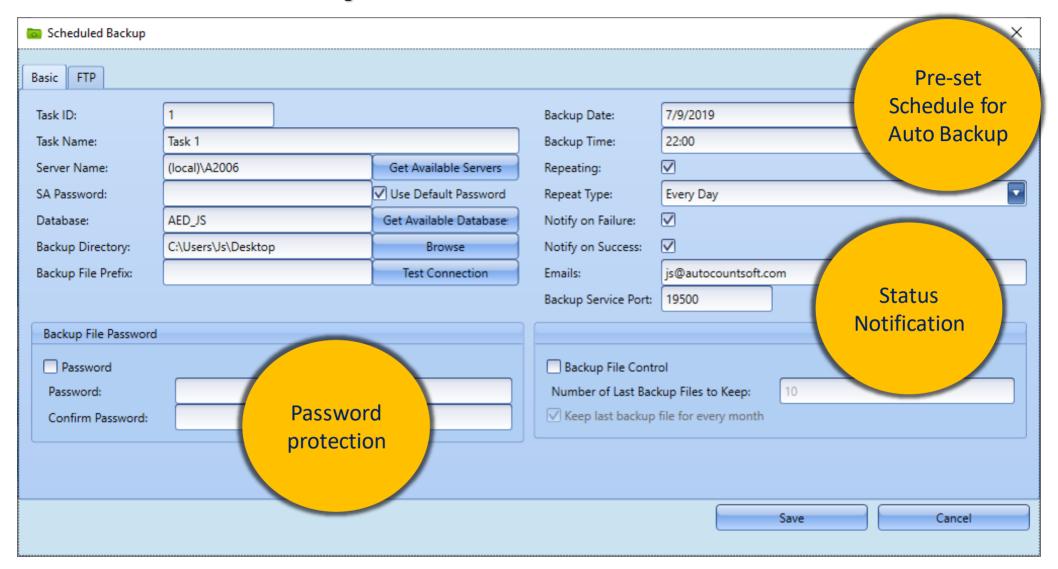

ns**





### **Cash Sale**







## Reports



Documents / Transactions Listing

Top & Bottom Sales / Purchase Analysis Report

Monthly Sales / Purchase Analysis
Report

Price History Report

Sales / Purchase Analysis by Document Report Customer / Supplier Price List Report

Profit & Loss by Document Report

Sales Agent Contribution Report

## **Posting**



Sales & Purchase

Stock / Inventory

Accounts – GL, AR, AP

#### **Automatic and Real Time Posting**

#### Posting account by:

- 1. Default Setting
- 2. Item Group
- 3. Debtor / Creditor
- 4. User Defined

#### **Description posting:**

- 1. Document Description
- 2. Detail Description
- 3. Double Entry Description

**Repost Capabilities** 



## **Security & Access Rights**

#### **Auto Save K.I.V**





## **Schedule Backups**





#### **Audit Trail**





## **User Setting**





## **Access Rights**





#### **Remote Credit Control**







# Flexible Layouts & Designs

# **Grid Layout**





## **Document Layout**





# **Customizable Layout**





# **Report Layout**







# **Price Control**

## **Price Color**



#### Color Indication

- Show Below Minimum Sale Price Color Indication
- Show Above Maximum Sale Price Color Indication
- Show Below Minimum Purchase Price Color Indication
- Show Above Maximum Purchase Price Color Indication



|   | Item Code | Description | Qty | Unit Price | Total  | E |
|---|-----------|-------------|-----|------------|--------|---|
|   | KAYU      | KAYU        | 1   | 200.00     | 200.00 |   |
| > | KAYU      | KAYU        | 1   | 50.00      | 50.00  |   |
|   | KAYU