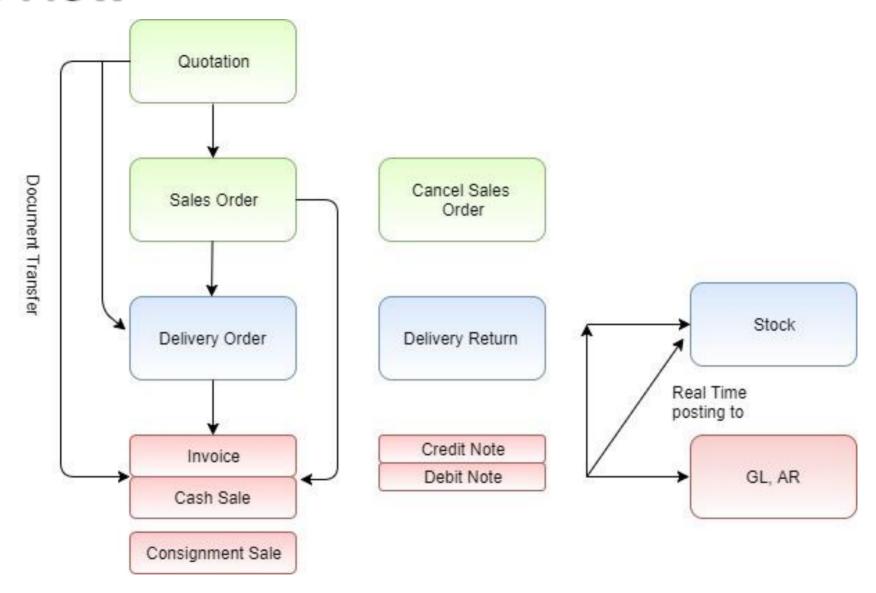

| Low Level        | Instant Info in |
| When Stock Qty >= Normal Qty and <= Max Qty        |                 |                                       | Healthy Level    | transactions    |
| When Stock Qty > Max Qty                           |                 |                                       | High Level       |                 |

## **Stock Report**



Stock Item Listing

Documents / Transactions Listing

Stock Card Report

Stock Balance Report

**Stock Movement Report** 

Stock Status Report

Stock Item Profit Margin

Stock Aging

Reorder Advice

**Inventory Physical Worksheet** 

**Document Item Transaction Listing** 

## **Item Package**





#### **Item Batch**





#### Item Serial No.





### **Stock Location**







# Purchase & Invoicing

## **Sales Flow**





## **Purchase Flow**





## **Document / Transactions**





### **Cash Sale**







## Reports



Documents / Transactions Listing

Top & Bottom Sales / Purchase Analysis Report

Monthly Sales / Purchase Analysis
Report

Price History Report

Sales / Purchase Analysis by Document Report Customer / Supplier Price List Report

Profit & Loss by Document Report

Sales Agent Contribution Report

## **Posting**



Sales & Purchase

Stock / Inventory

Accounts – GL, AR, AP

#### **Automatic and Real Time Posting**

#### Posting account by:

- 1. Default Setting
- 2. Item Group
- 3. Debtor / Creditor
- 4. User Defined

#### **Description posting:**

- 1. Document Description
- 2. Detail Description
- 3. Double Entry Description

**Repost Capabilities** 



## **Security & Access Rights**

###