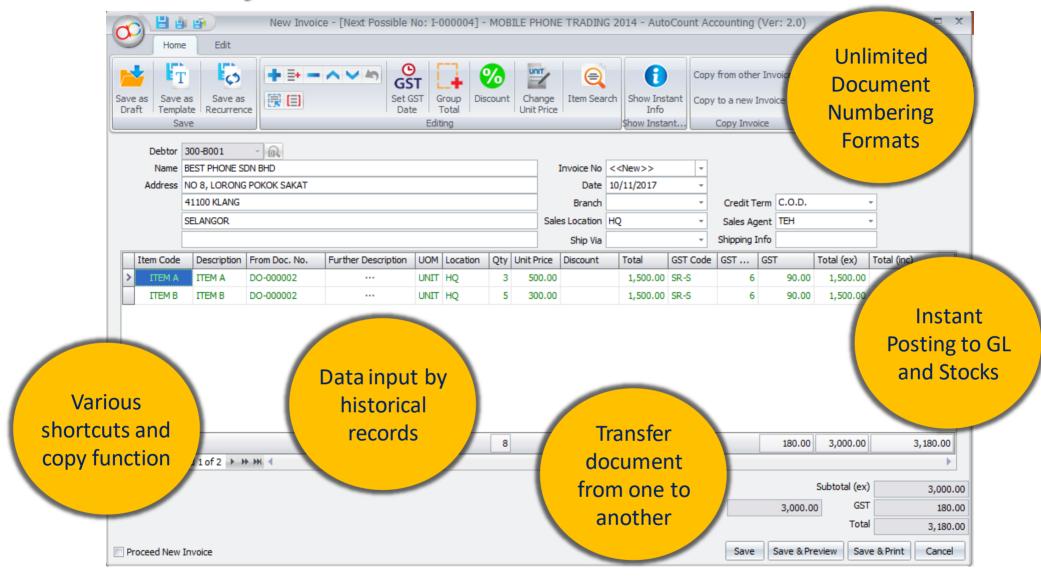

k Qty >= Normal Qty and <= Max Qty        |                 |                                       | Healthy Level    | transactions    |
| When Stock Qty > Max Qty                           |                 |                                       | High Level       |                 |

## **Stock Report**



Stock Item Listing

Documents / Transactions Listing

Stock Card Report

Stock Balance Report

**Stock Movement Report** 

Stock Status Report

Stock Item Profit Margin

Stock Aging

Reorder Advice

**Inventory Physical Worksheet** 

**Document Item Transaction Listing** 

## **Item Package**





#### **Item Batch**





#### Item Serial No.





### **Stock Location**







# Purchase & Invoicing

## **Sales Flow**





## **Purchase Flow**





## **Document / Transactions**





### **Cash Sale**







## Reports



Documents / Transactions Listing

Top & Bottom Sales / Purchase Analysis Report

Monthly Sales / Purchase Analysis
Report

Price History Report

Sales / Purchase Analysis by Document Report Customer / Supplier Price List Report

Profit & Loss by Document Report

Sales Agent Contribution Report

## **Posting**



Sales & Purchase

Stock / Inventory

Accounts – GL, AR, AP

#### **Automatic and Real Time Posting**

#### Posting account by:

- 1. Default Setting
- 2. Item Group
- 3. Debtor / Creditor
- 4. User Defined

#### **Description posting:**

- 1. Document Description
- 2. Detail Description
- 3. Double Entry Description

**Repost Capabilities** 



## **Security & Access Rights**

#### **Auto Save K.I.V**





## **Schedule Backups**





#### *