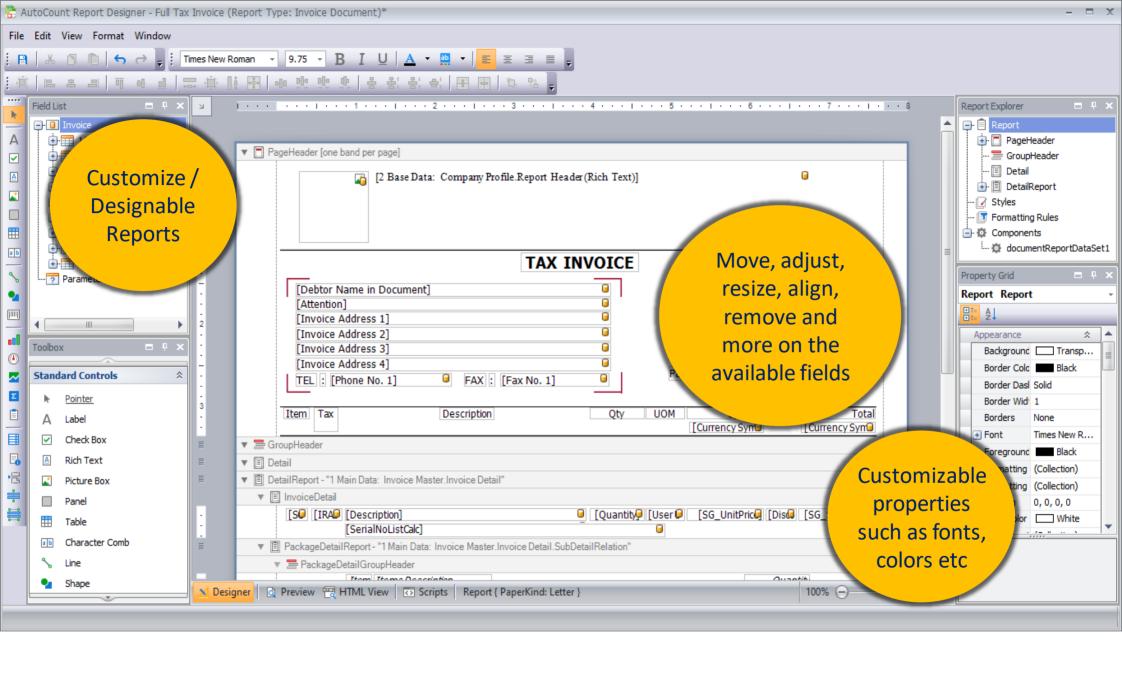

ble Layout**





# **Report Layout**







# **Price Control**

## **Price Color**



#### Color Indication

- Show Below Minimum Sale Price Color Indication
- Show Above Maximum Sale Price Color Indication
- Show Below Minimum Purchase Price Color Indication
- Show Above Maximum Purchase Price Color Indication



|   | Item Code | Description | Qty | Unit Price | Total  | E |
|---|-----------|-------------|-----|------------|--------|---|
|   | KAYU      | KAYU        | 1   | 200.00     | 200.00 |   |
| > | KAYU      | KAYU        | 1   | 50.00      | 50.00  |   |
|   | KAYU      | KAYU        | 1   | 5.00       | 5.00   |   |

## **Price Book**





# **Price Change**





### **Price Rules**







# Scalable & Extensible

#### **User Defined Field Maintenance**





Window Window











# Others / Special Mention

#### Recurrence





### **Multi-Account Books**





# **Optional Year End**





# **Stock Assembly**





# **Multi-Dimensional Reports**













# Thank You!